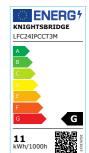

## LFC24IPCCT3M

24V IP67 LED Flex Adjustable CCT (3 metres)

www.mlaccessories.co.uk

| MLA PART CODE                            | LFC24IPCCT3M                                  |
|------------------------------------------|-----------------------------------------------|
| DESCRIPTION                              | 24V IP67 LED Flex Adjustable CCT (3 metres)   |
| NET WEIGHT (KG)                          | 0.147                                         |
| DIMENSIONS (MM)                          | Length - 3000<br>Width - 12<br>Projection - 7 |
| CLASS                                    | III                                           |
| IP RATING                                | IP67                                          |
| WATTAGE (W)                              | 11                                            |
| LAMP TECHNOLOGY                          | LED                                           |
| LAMP INCLUDED                            | Yes                                           |
| LUMENS (LM)                              | 455                                           |
| LUMEN TOLERANCE                          | 5%                                            |
| EFFICACY (LM/W)                          | 88.2                                          |
| CIRCUIT WATTAGE (W)                      | 5.1                                           |
| ССТ                                      | 2700/4000/6000K                               |
| LIGHT COLOUR                             | CCT                                           |
| CRI                                      | >90                                           |
| SDCM                                     | <6                                            |
| BEAM ANGLE (DEGREES)                     | 120                                           |
| LIFE SPAN (HRS)                          | 35,000                                        |
| L70B50 LIFESPAN (HRS)                    | 36000                                         |
| DIMMABLE                                 | Driver dependent                              |
| OPERATING TEMPERATURE                    | -20~45°C                                      |
| INPUT VOLTAGE                            | 24V DC                                        |
| WARRANTY                                 | 3year(s)                                      |
| ORIGIN OF MANUFACTURE                    | China                                         |
| DECLARATION OF CONFORMITY (HELD ON FILE) | Yes                                           |
| EAN                                      | 5056270839784                                 |