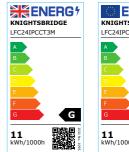

## LFC24IPCCT3M

24V IP67 LED Flex Adjustable CCT (3 metres)

www.mlaccessories.co.uk

| MLA PART CODE                            | LFC24IPCCT3M                                  |
|------------------------------------------|-----------------------------------------------|
| DESCRIPTION                              | 24V IP67 LED Flex Adjustable CCT (3 metres)   |
| NET WEIGHT (KG)                          | 0.147                                         |
| DIMENSIONS (MM)                          | Length - 3000<br>Width - 12<br>Projection - 7 |
| CLASS                                    | III                                           |
| IP RATING                                | IP67                                          |
| WATTAGE (W)                              | 11                                            |
| LAMP TECHNOLOGY                          | LED                                           |
| LAMP INCLUDED                            | Yes                                           |
| LUMENS (LM)                              | 455                                           |
| LUMEN TOLERANCE                          | 5%                                            |
| EFFICACY (LM/W)                          | 88.2                                          |
| CIRCUIT WATTAGE (W)                      | 5.1                                           |
| ССТ                                      | 2700/4000/6000K                               |
| LIGHT COLOUR                             | CCT                                           |
| CRI                                      | >90                                           |
| SDCM                                     | <6                                            |
| BEAM ANGLE (DEGREES)                     | 120                                           |
| LIFE SPAN (HRS)                          | 35,000                                        |
| L70B50 LIFESPAN (HRS)                    | 36000                                         |
| DIMMABLE                                 | Driver dependent                              |
| OPERATING TEMPERATURE                    | -20~45°C                                      |
| INPUT VOLTAGE                            | 24V DC                                        |
| WARRANTY                                 | 3year(s)                                      |
| ORIGIN OF MANUFACTURE                    | China                                         |
| DECLARATION OF CONFORMITY (HELD ON FILE) | Yes                                           |
| EAN                                      | 5056270839784                                 |