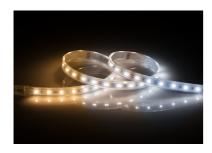

## LFC24IPCCT3M

24V IP67 LED Flex Adjustable CCT (3 metres)

www.mlaccessories.co.uk

| MLA PART CODE                            | LFC24IPCCT3M                                  |
|------------------------------------------|-----------------------------------------------|
| DESCRIPTION                              | 24V IP67 LED Flex Adjustable CCT (3 metres)   |
| NET WEIGHT (KG)                          | 0.147                                         |
| DIMENSIONS (MM)                          | Length - 3000<br>Width - 12<br>Projection - 7 |
| CLASS                                    | III                                           |
| IP RATING                                | IP67                                          |
| WATTAGE (W)                              | 11                                            |
| LAMP TECHNOLOGY                          | LED                                           |
| LAMP INCLUDED                            | Yes                                           |
| LUMENS (LM)                              | 455                                           |
| LUMEN TOLERANCE                          | 5%                                            |
| EFFICACY (LM/W)                          | 88.2                                          |
| CIRCUIT WATTAGE (W)                      | 5.1                                           |
| ССТ                                      | 2700/4000/6000K                               |
| LIGHT COLOUR                             | CCT                                           |
| CRI                                      | >90                                           |
| SDCM                                     | <6                                            |
| BEAM ANGLE (DEGREES)                     | 120                                           |
| LIFE SPAN (HRS)                          | 35,000                                        |
| L70B50 LIFESPAN (HRS)                    | 36000                                         |
| DIMMABLE                                 | Driver dependent                              |
| OPERATING TEMPERATURE                    | -20~45°C                                      |
| INPUT VOLTAGE                            | 24V DC                                        |
| WARRANTY                                 | 3year(s)                                      |
| ORIGIN OF MANUFACTURE                    | China                                         |
| DECLARATION OF CONFORMITY (HELD ON FILE) | Yes                                           |
| EAN                                      | 5056270839784                                 |